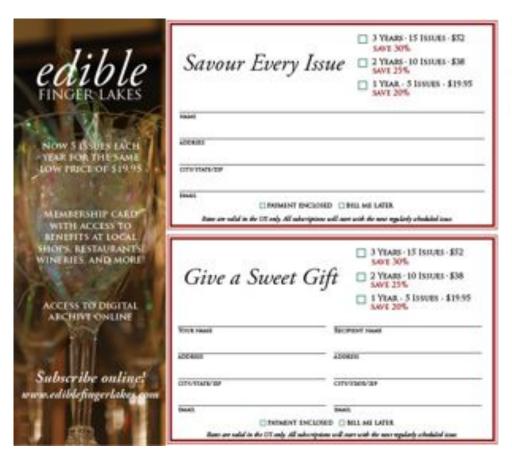

#### **Economic Forces**

The cost for a year's subscription to Edible Finger Lakes is \$20. After the recent recession, people are cutting back on purchases they may not think they need or have the disposable income to spend on such products. However, the subscription cost of Edible Finger Lakes accurately reflects the shelf price equivalent to four copies, but the magazine has recently expanding to include a fifth issue. Furthermore, the subscription cost for two years is \$38 and for three years is \$52, making each year a discounted price. In addition, subscribers have access to archival issues online and other exclusive benefits. However, Life in the Finger Lakes Magazine subscription cost is comparatively cheaper even though they produces the same number of issues per year.